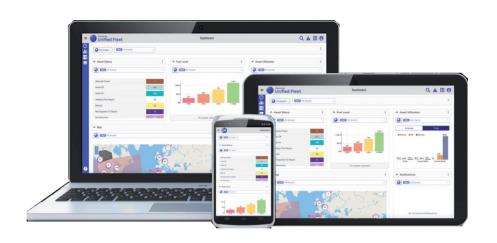

#### RUN A SAFE OPERATION

- + Know when unsafe actions occur, even when you're not there
- + Act quickly to prevent accidents and identify training opportunities

VisionLink® is our award-winning fleet management software which gathers data generated by your machines and serves it up to you in easy-to-digest bites.