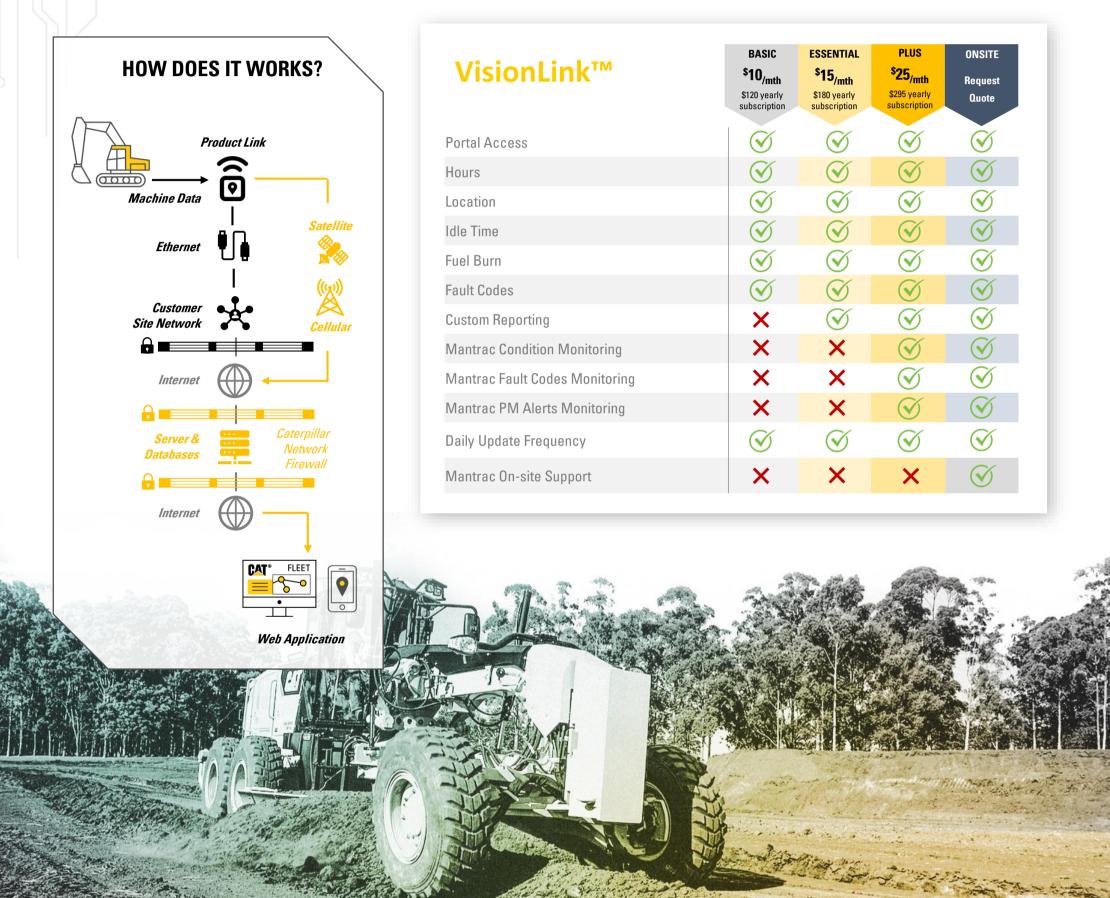

# REPORTS, ALERTS AND MACHINE INSIGHTS FROM \$10 PER MONTH\*

#### **LET'S DO THE WORK.**"

\*Offer subject to terms & conditions – Price and availability dependent on machine and telematic device (Product Link) capability – Price displayed is per machine connected excluding Product Link (Cellular) connection device – Onsite subscription is limited to a minimum of 20 machines connected and 200 running hours per machine – Complimentary over warranty period — Contact us for details – Ends 31/12/2022