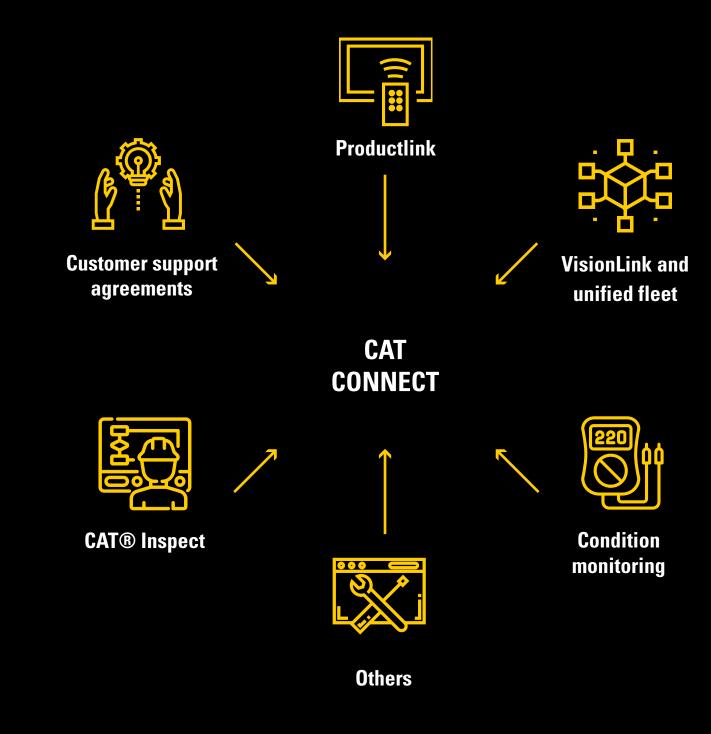

# Technology: keeping you a step ahead

Mantrac can provide a full suite of technology offerings to help you collect, analyze and utilize data, helping you to become more efficient, lower your operating costs and improve your operations.

- Hardware
- Software

- Condition monitoring
- Applications