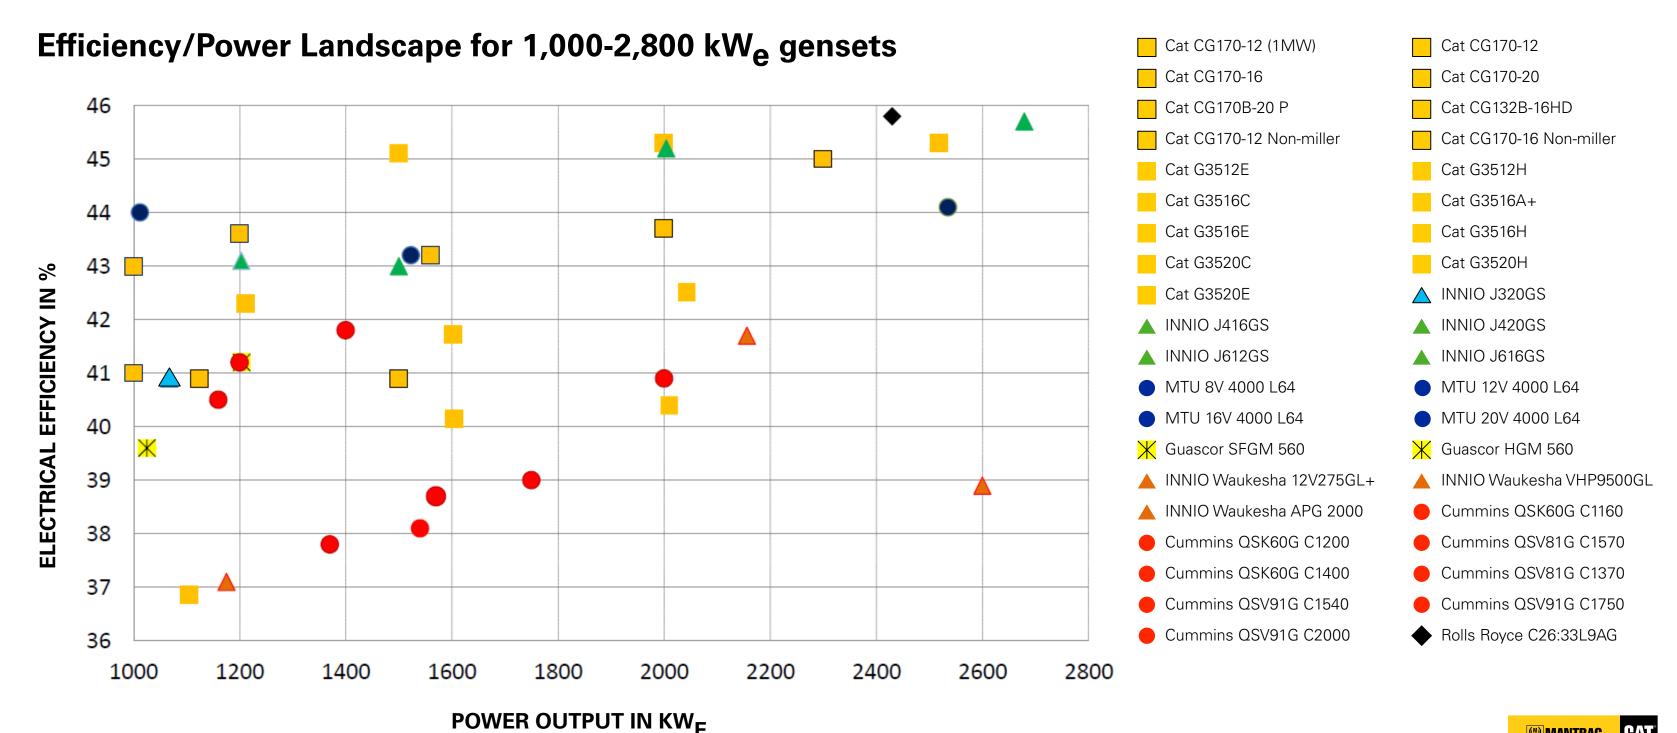

# FIRING ON ALL CYLINDERS

Cat leads the industry with the largest range of gas gensets for every application.