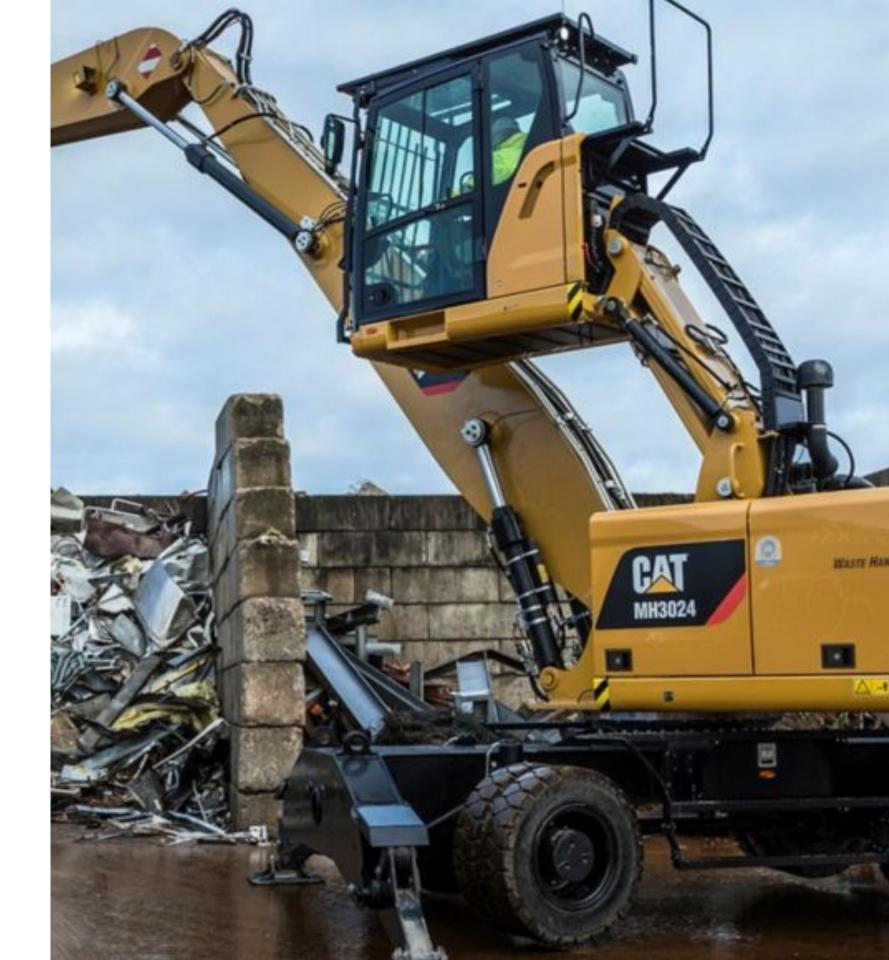

## **STEEL MILL APPLICATIONS**

## Safety, Productivity, High Efficiency, Low **Operating Costs**

Get the job done while keeping operators safe during scrap handling, slag removal for recycling and more. Our dedicated steel mill machines are designed to work in intense heat and safety features.

## Mantrac solutions get it right the first time

- Dedicated steel mill cab on the inside, and specially mounted glass, steel HVAC cover on the outside.
- Fire-resistant EcoSafe hydraulic fluid is fully compatible with hydraulic system components.
- Multiple solutions to ensure your continued safety including EPP, CAT certified used machines, operator training etc.

## Recommended **Mantrac machines**

**Track Loaders** WH

• Cat

#### Material Handlers • Cat

#### Hydraulic **Excavators** • Cat