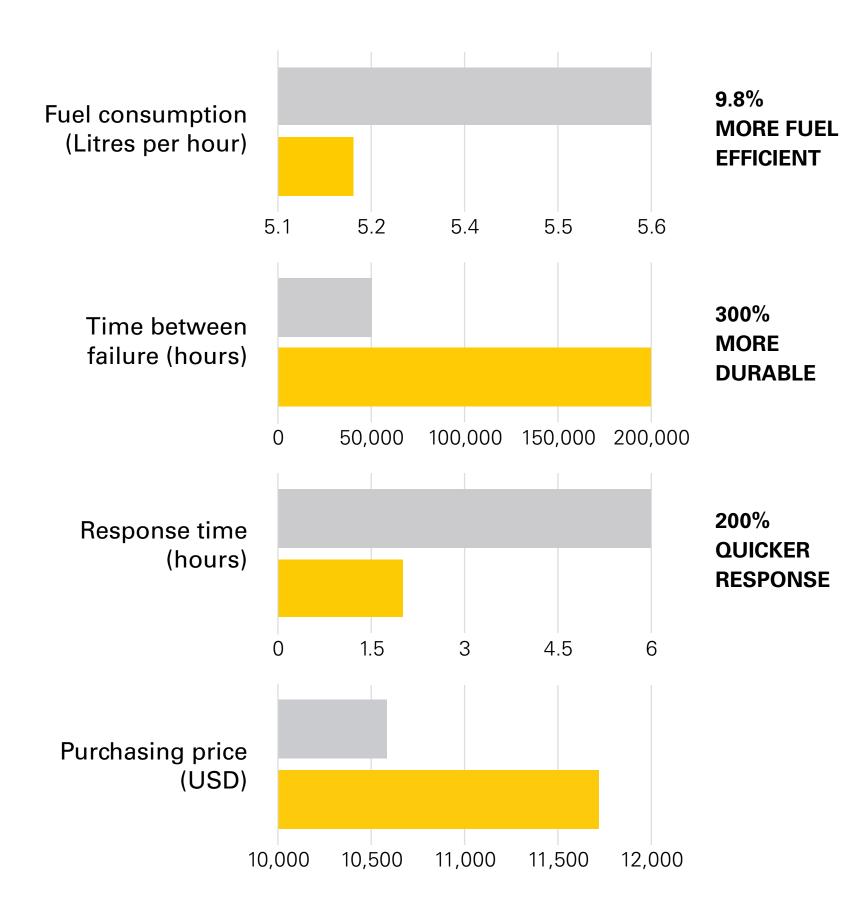

# CLEAR BENEFITS OVER THE COMPETITION

Multiple studies reveal that Cat has an edge over the competition. Here is a comparison of the Cat 30 kVA genset vs. a Cummins counterpart.

Though Cat comes at a higher initial cost, projections show lower operational costs and better lifetime savings driven by:

- Lower fuel consumption
- Less unplanned downtime
- Fewer scheduled repairs

Cat 30 kVA

A MANTRAC CASE STUDY