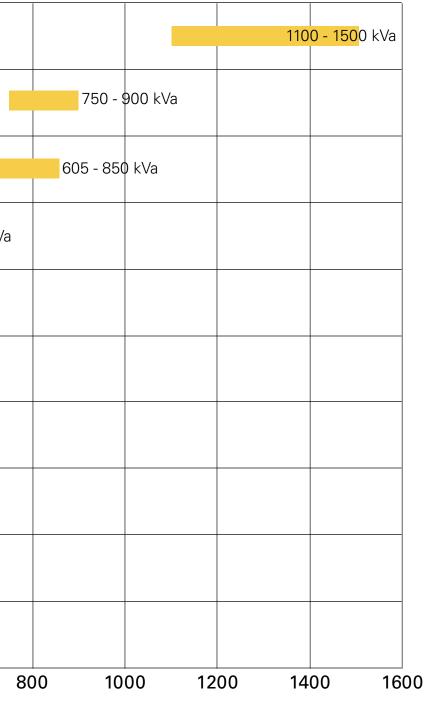

C32 C3412 C18 (6 cyl) C15 (6 cyl) 500 - 550 kVa C13 (6 cyl) 400 - 450 kVa C9 (6 cyl) 250 - 330 kVa C7.1 (6 cyl) 150 - 220 kVa C4.4 (4 cyl) 88 - 110 kVa C3.3 (3 cyl) 33 - 65 kVa C1.1/C1.5/ 9.5 - 22 kVa C2.2 (3,4 cyl) 200 400 600 0

Note: kVA figures are calculated using a typical load factor of 0.8

### Standby power rating (50 Hz)